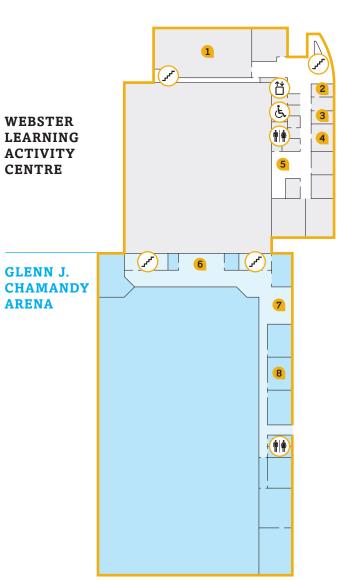

# **Ground Floor**

- Main Entrance
- 6 Centre for Design & Innovation
- 2 Florence Schiff Library (Middle & Senior Schools)
  - Glenn J. Chamandy Hockey Arena
- 3 LCC Store 4 Fab Lab
- 8 Team Rooms

6 Entrance