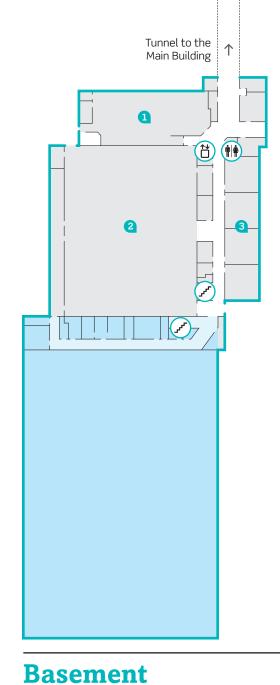

### **Basement**

- 1 Experimental Science & Creativity Centre (L'Exploratorium de Gaspé Beaubien)
- 2 Junior School Girls Lockers
- 3 Junior School Music Room (Assaly Music Centre)
- 4 Junior School Gymnasium
- 5 Junior School Boys Lockers
- 6 Middle School Lockers
- School Counsellors
- 8 Senior School Lockers

- 9 Dining Hall
- Student Activity Centre
- Green Room
- Recording Studio
- Science & Technology Lab
- 14 Memorial Gym
- 15 Band Room
- 16 Saputo Auditorium
- 17 Black Box Theatre