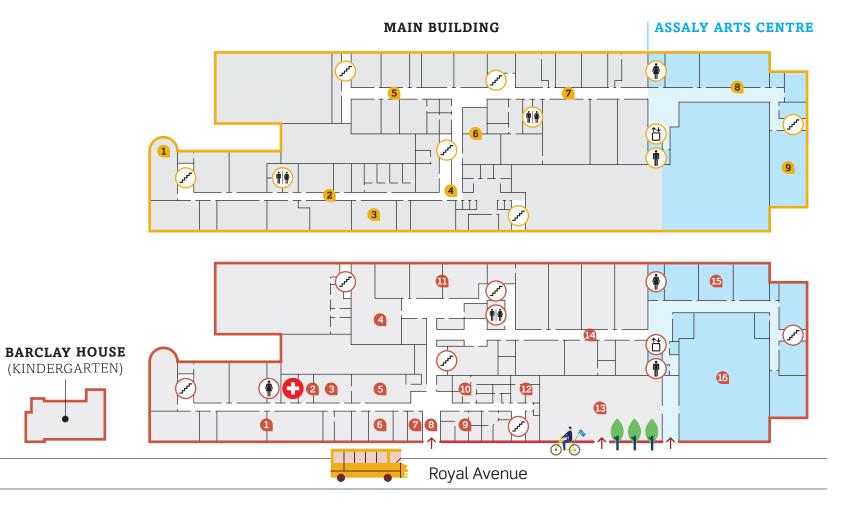

# **Ground Floor**

- Main Entrance
- 6 Centre for Design & Innovation
- 2 Florence Schiff Library (Middle & Senior Schools)
  - Glenn J. Chamandy Hockey Arena
- 3 LCC Store 4 Fab Lab
- 8 Team Rooms

6 Entrance

### How to find a room

Each room number begins with a letter that corresponds with the building below:

- **M** = Main Building
- A = Assaly Arts Centre
- L = Webster Learning Activity Centre

4090, avenue Royal Montréal, Québec H4A 2M5 T 514 482 0951 F 514 482 0195

# 2nd Floor

- 1 Chamandy Auditorium
- 2 Pre-University Coordinator & University Advisor
- 3 Pre-U Administration & IBDP Administration
- 4 English Department
- 5 Pre-U Lounge
- 6 Saputo Lounge
- 7 Poplar Lounge
- 8 Team Rooms

# **Ground Floor**

- 1 Junior School (Grades 1-3)
- 2 School Counsellor
- Board Room
- 4 The Crabtree Memorial Library (Junior School)
- Staffroom
- 6 Headmaster
- Front Office
- 8 Main Entrance

- Admissions Office
- Communications Office
- Social Studies
- Finance & HR
- Memorial Gym
- Science Wing
- Math Wing
- 6 Saputo Auditorium

### **Basement**

- 1 Experimental Science & Creativity Centre (L'Exploratorium de Gaspé Beaubien)
- 2 Junior School Girls Lockers
- 3 Junior School Music Room (Assaly Music Centre)
- 4 Junior School Gymnasium
- 5 Junior School Boys Lockers
- 6 Middle School Lockers
- School Counsellors
- 8 Senior School Lockers

- 9 Dining Hall
- Student Activity Centre
- Green Room
- Recording Studio
- Science & Technology Lab
- 14 Memorial Gym
- 15 Band Room
- 16 Saputo Auditorium
- 17 Black Box Theatre