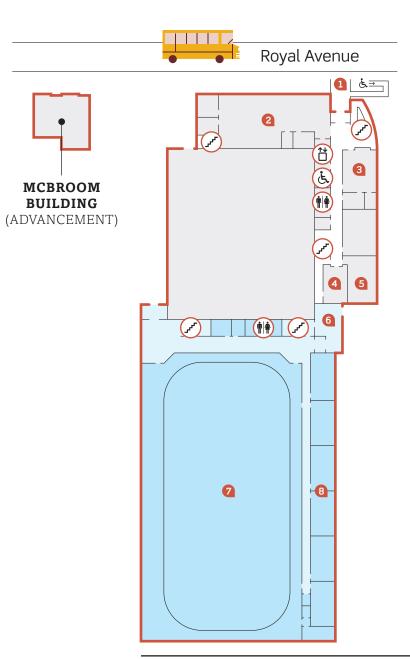

lcc.ca

Students First • L'élève avant tout

- 1 Tsatas Fitness Centre
- 2 Velan Gymnasium
- 3 Showers & Change Rooms