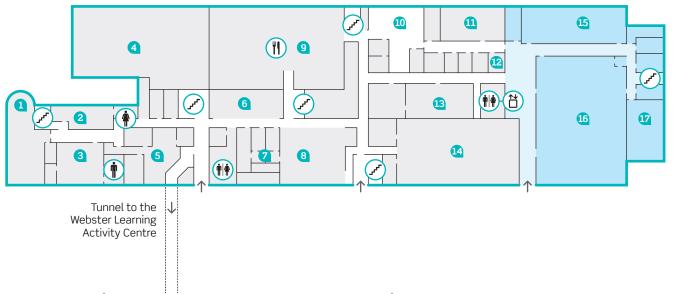

### **Basement**

- 1 Experimental Science & Creativity Centre (L'Exploratorium de Gaspé Beaubien)
- 2 Junior School Girls Lockers
- 3 Junior School Music Room (Assaly Music Centre)
- 4 Junior School Gymnasium
- 5 Junior School Boys Lockers
- 6 Middle School Lockers
- School Counsellors
- 8 Senior School Lockers

- 9 Dining Hall
- Student Activity Centre
- Green Room
- Recording Studio
- Science & Technology Lab
- 14 Memorial Gym
- 15 Band Room
- 16 Saputo Auditorium
- 17 Black Box Theatre